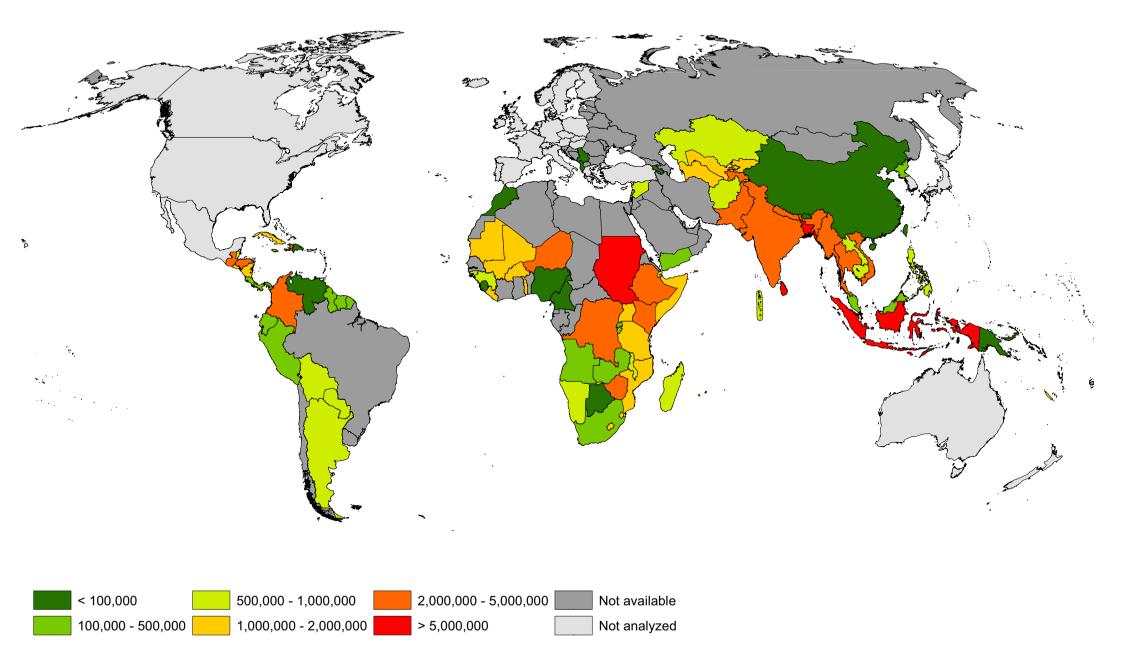

## 2004-2009 total DRR spending (CHF)

The maps used do not imply the expression of any opinion on the part of the International Federation of the Red Cross and Red Crescent Societies or National Societies concerning the legal status of a territory or of its authorities. Map data sources: ESRI, DEVINFO, International Federation, 2004\_2009.mxd