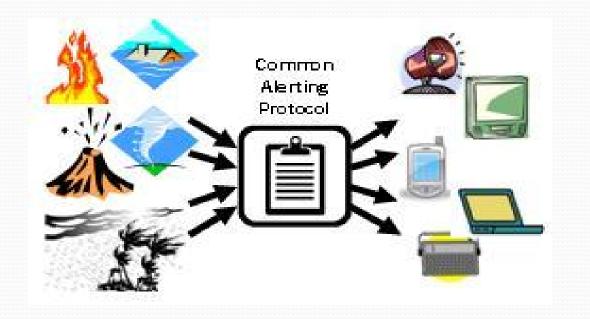

# Common Alerting Protocol (CAP) in Thai Meteorological department

Kesaraporn Techapichetvanich

TMD August 22-24, 2016