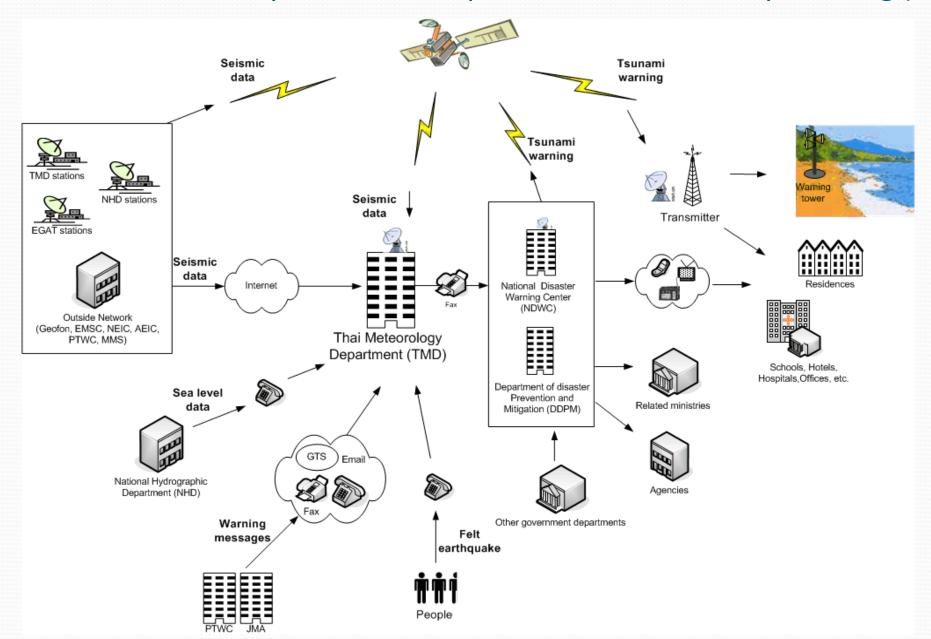

er and meteorological disaster to public
- Weather map and weather forecast including forecast for transportations
- Climate monitoring and weather prediction
- Hydrometeorological analysis and prediction





- Seismic
- Monitor, observe, and report earthquake and tsunami
- Analyze earthquake and calculate location, magnitude, and time
- Investigate, collect, and provide earthquake and tsunami data to other organizations
- Corporate with NDWC and other organizations to prevent and mitigate disaster immediately



# GTS (Global Telecommunication System) Network of RTH Bangkok



## Natural disasters from severe weather, flood, earthquake, tsunami, and etc. <u>Khao Lak, Phang-Nga</u> 45577 Maximum Water Level THA



### Disaster network system of earthquake and Tsunami Early Warning (TEW)



# TMD's channels of alerting news

- Website (<u>www.tmd.go.th</u> and TMD's related websites)
- Mobile application (Thai Weather both iOS and Android)
- Television, radio
- Call center
- Social media (i.e., Facebook)
- API (Application Programming Interface)



• CAP is an international standard format for emergency alerting and public warning

• The other channels of warning for TMD alerting



# Starting CAP in Thailand

### • Begin after attending CAP jump start 2015



- Learn from resources such as OASIS
- See sample CAPs from other countries
- Set up criteria for CAP
- Implement CAP program under Meteorology (Met) & Geophysical (Geo) category

## WMO register of Alerting

### WMO Register of Alerting Authorities [ home ]

OID: 2.49.0.0.764.0 WMO Member: Thailand ISO 3166: TH THA 7